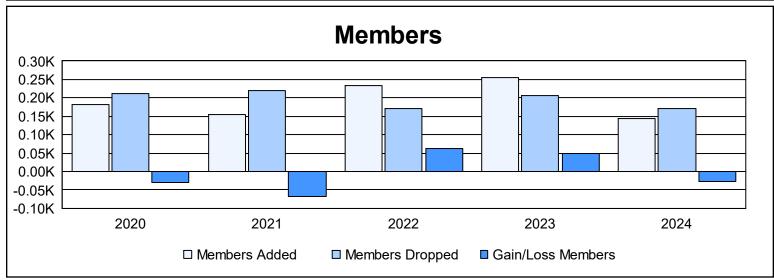

District 4 C5 As of June 2024 Cumulative

| Year      | New<br>Clubs | Dropped<br>Clubs | Gain/<br>Loss<br>Clubs | New<br>Members | Charter<br>Members | Reinstate<br>Members | Transfer<br>Members | Total<br>Member<br>Added | Total<br>Members<br>Dropped | Gain/<br>Loss<br>Members |
|-----------|--------------|------------------|------------------------|----------------|--------------------|----------------------|---------------------|--------------------------|-----------------------------|--------------------------|
| 2019-2020 | 1            | 2                | -1                     | 115            | 36                 | 18                   | 13                  | 182                      | 212                         | -30                      |
| 2020-2021 | 0            | 1                | -1                     | 114            | 6                  | 12                   | 22                  | 154                      | 221                         | -67                      |
| 2021-2022 | 1            | 1                | 0                      | 174            | 32                 | 6                    | 21                  | 233                      | 170                         | 63                       |
| 2022-2023 | 1            | 0                | 1                      | 107            | 130                | 13                   | 5                   | 255                      | 205                         | 50                       |
| 2023-2024 | 0            | 2                | -2                     | 118            | 6                  | 9                    | 11                  | 144                      | 172                         | -28                      |
| Average   | 1            | 1                | -1                     | 126            | 42                 | 12                   | 14                  | 194                      | 196                         | -2                       |