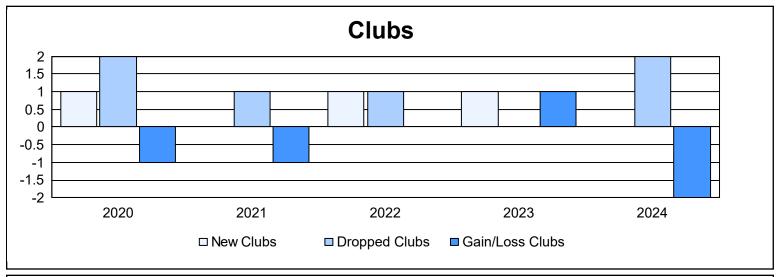

District 4 C5 As of June 2024 Cumulative

| Year      | New<br>Clubs | Dropped<br>Clubs | Gain/<br>Loss<br>Clubs | New<br>Members | Charter<br>Members | Reinstate<br>Members | Transfer<br>Members | Total<br>Member<br>Added | Total<br>Members<br>Dropped | Gain/<br>Loss<br>Members |
|-----------|--------------|------------------|------------------------|----------------|--------------------|----------------------|---------------------|--------------------------|-----------------------------|--------------------------|
| 2019-2020 | 1            | 2                | -1                     | 115            | 36                 | 18                   | 13                  | 182                      | 212                         | -30                      |
| 2020-2021 | 0            | 1                | -1                     | 114            | 6                  | 12                   | 22                  | 154                      | 221                         | -67                      |
| 2021-2022 | 1            | 1                | 0                      | 174            | 32                 | 6                    | 21                  | 233                      | 170                         | 63                       |
| 2022-2023 | 1            | 0                | 1                      | 107            | 130                | 13                   | 5                   | 255                      | 205                         | 50                       |
| 2023-2024 | 0            | 2                | -2                     | 118            | 6                  | 9                    | 11                  | 144                      | 172                         | -28                      |
| Average   | 1            | 1                | -1                     | 126            | 42                 | 12                   | 14                  | 194                      | 196                         | -2                       |